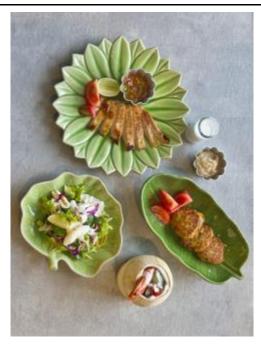

## Gin Khao Bistro (#01-12)

From 15<sup>th</sup> October to 15<sup>th</sup> November, Gin Khao Bistro would be offering a special set menu at \$78++ per pax:

- 1. Pla Muek Yang Nahm Jlmm (Scorched fresh squid served with Thai green chilli dip)
- 2. Truffle Mun Pla (Pan seared truffle infused Thai fish cake)
- 3. Tom Kha Koong (Succulent fresh prawn braised in chicken and coconut broth served in coconut husk)
- 4. Kor Moo Yang (Flame grilled tender pork neck served with sticky rice and Thai dip)
- 5. Kanom Pheuak (Yam paste with coconut sauce)

Customers can order one of the following two specially selected wines to complement their set meal at an additional \$20++:

- 1) Palo Alto Sauvignon Blanc (white)
- 2) Palo Alto Reserva II (red)