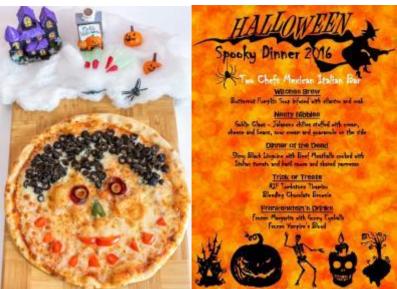

### • For Those with A Dragon's Appetite^

Treat yourself to a 'Frozen Margarita with Eyeballs' and 'Frozen Vampire's Blood' paired with **Two Chefs Bar**'s Halloween pizza along with other 'fright-bites'! Alternatively if you are craving for Asian fare, try **Gin Khao Bistro**'s special 5-course Thai set menu featuring their scorched fresh squid and flame grilled tender pork neck. Complete your night by indulging in sinful delights and mouthful of surprises when you tuck into **Museo**'s 'Medusa's Supper' filled with popping candy.

# Two Chefs Bar (#01-11)

On 30<sup>th</sup> October, treat yourself to a 'Frozen Margarita with Eyeballs' and 'Frozen Vampire's Blood' this Halloween along with other 'fright-bites'.