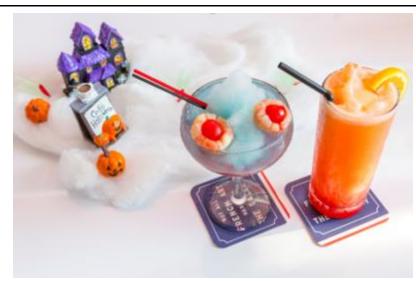

### For The Dauntless

Kick back and relax at **&MADE Burger Bistro L'Entrecôte Express** while your kids have a 'fang-tastic' time exploring the haunted house! Tuck into the 'Jack-o'-Lantern' platter for only \$42++, while your kids slurp up the 'Spooky Spaghetti with Eyeballs' special for \$12++.

### • For Those with A Dragon's Appetite^

Treat yourself to a 'Frozen Margarita with Eyeballs' and 'Frozen Vampire's Blood' paired with **Two Chefs Bar**'s Halloween pizza along with other 'fright-bites'! Alternatively if you are craving for Asian fare, try **Gin Khao Bistro**'s special 5-course Thai set menu featuring their scorched fresh squid and flame grilled tender pork neck. Complete your night by indulging in sinful delights and mouthful of surprises when you tuck into **Museo**'s 'Medusa's Supper' filled with popping candy.