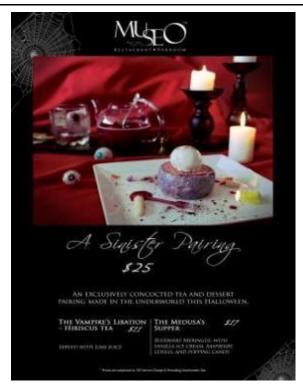

### • For Those with A Dragon's Appetite^

Treat yourself to a 'Frozen Margarita with Eyeballs' and 'Frozen Vampire's Blood' paired with **Two Chefs Bar**'s Halloween pizza along with other 'fright-bites'! Alternatively if you are craving for Asian fare, try **Gin Khao Bistro**'s special 5-course Thai set menu featuring their scorched fresh squid and flame grilled tender pork neck. Complete your night by indulging in sinful delights and mouthful of surprises when you tuck into **Museo**'s 'Medusa's Supper' filled with popping candy.

### Museo (#01-22)

From 1<sup>st</sup> to 31<sup>st</sup> October, indulge in Museo's Sinister Pairing of 'Vampire's Libation' and 'Medusa's Supper' for just \$25 this Halloween.