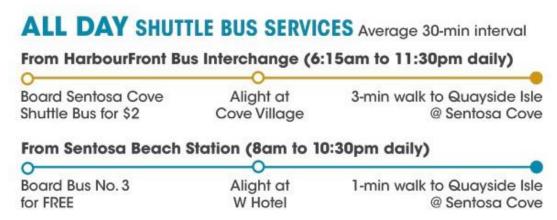

### By Shuttle Bus

Board the white Sentosa Cove shuttle bus at HarbourFront Bus Interchange and alight directly at Sentosa Cove Village drop-off point, a 3-min walk from Quayside Isle @ Sentosa Cove. The shuttle service is open to the public at \$2 per ride, available daily from 6.15am to 11.30pm at 30-minute intervals during peak hours.

Alternatively, make your way into Sentosa, board the complimentary orange Sentosa Bus 3 at Beach Station and alight at W Singapore - Sentosa Cove hotel, less than 1-minute walk from Quayside Isle @ Sentosa Cove. The shuttle service within Sentosa is free, available daily from 8am to 10.30pm at 30-minute intervals.